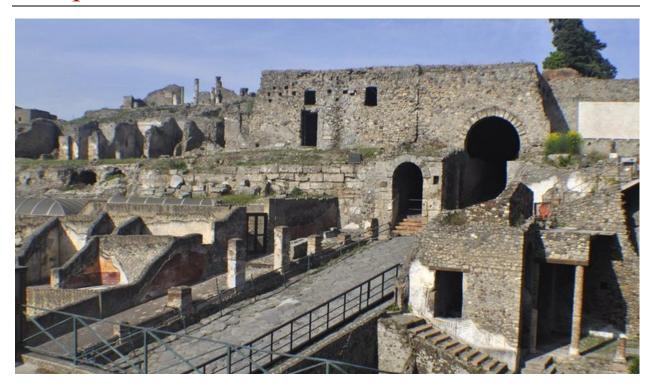

## Pompeii 1 Marina Gate

Enter Pompeii ruins through the Porta Marina entrance, the most impressive of the seven gates to the city. It originally connected the city to the nearby harbor and is the entrance to a bustling, but beautiful area. You will be fascinated by the sight of two dominant arched entryways, followed by a visit to the forum, the main square of the city, as you imagine the busy life of the citizens who came here every day to meet each other, gossip, run business or worship. The guided tour continues to many buildings of interest including the Temple of Jupiter, the basilica, the Machellum, the Sanctuary of the Lares Publici and more. Following the ruins, you will visit Donadio's Cameo Factory, a family-run business since 1885. This is an incredible opportunity to witness the ancient art of cameo engraving by some of the greatest master carvers and skilled artisans in the field as they create cameos the old-fashioned way working with great precision and patience before your eyes. There will be time for purchases.